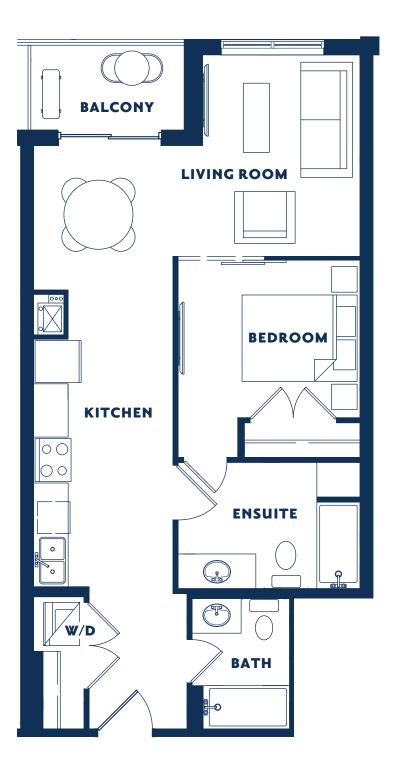

### **AVAILABLE ON** Ground floor Fourth floor

Second floor Fifth floor Third floor

I BEDROOM Suite 553 SF Balcony 42 SF

**AVAILABLE ON** Ground floor

AVAILABLE ON Second floor Fourth floor Third floor

**AVAILABLE ON** Fifth floor