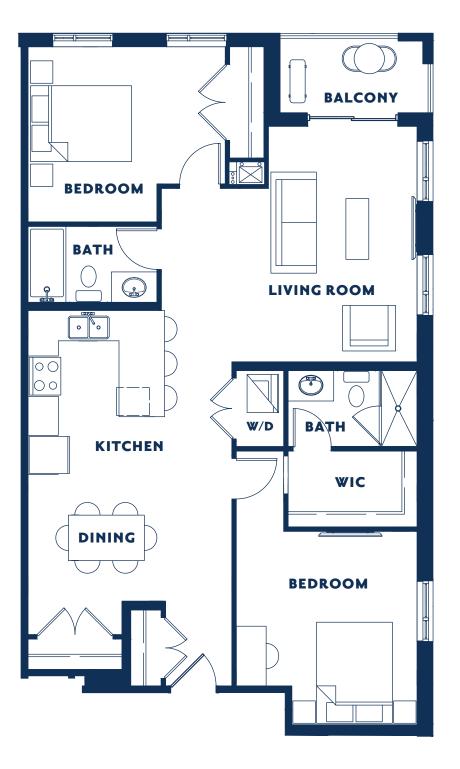

AVAILABLE ON Ground floor F Second floor F Third floor

por Fourth floor for Fifth floor









I BEDROOM Suite 576 SF Balcony 47 SF



### **AVAILABLE ON** Ground floor Fourth floor

Second floor Fifth floor Third floor









I BEDROOM Suite 553 SF Balcony 42 SF





**AVAILABLE ON** Ground floor



AVAILABLE ON Second floor Fourth floor Third floor



**AVAILABLE ON** Fifth floor













**AVAILABLE ON** Ground floor



**▲** N







I BEDROOM Suite 486 SF Balcony 42 SF



AVAILABLE ON Ground floor



**▲** N





2 BEDROOM + DEN Suite 1391 SF Balcony 134 SF











2 BEDROOM + DEN Suite 1394 SF Balcony 135 SF











2 BEDROOM Suite 846 SF Balcony 47 SF





### **AVAILABLE ON**

Ground floor Second floor Third floor











2 BEDROOM Suite 1132 SF Balcony 53 SF





#### **AVAILABLE ON** Ground floor Fourth floor Second floor Third floor











2 BEDROOM Suite 745 SF Balcony 53 SF



**AVAILABLE ON** Ground floor



AVAILABLE ON Second floor Fourth floor Third floor



**AVAILABLE ON** Fifth floor









2 BEDROOM Suite 719 SF Balcony 53 SF





**AVAILABLE ON** Ground floor









2 BEDROOM Suite 978 SF Balcony 53 SF



AVAILABLE ON Ground floor Fourth floor Second floor Fifth floor Third floor









2 BEDROOM Suite 724 SF Balcony 53 SF





AVAILABLE ON Ground floor Third floor Second floor Fourth floor



**AVAILABLE ON** Fifth floor





# ₩ WINSTON



2 BEDROOM Suite 663 SF Balcony 43 SF



**AVAILABLE ON** Sixth floor



**AVAILABLE ON** Fifth floor









**2 BEDROOM + DEN** Suite **1368** SF Balcony **133** SF











I BED