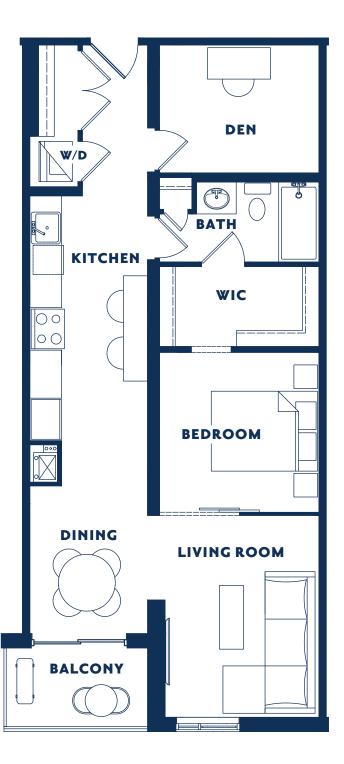

I BEDROOM + DEN Suite 72I SF Balcony 47 SF

AVAILABLE ON Ground floor For Second floor Fif Third floor Six

Fourth floor Fifth floor Sixth floor

I BEDROOM Suite 652 SF Balcony 47 SF