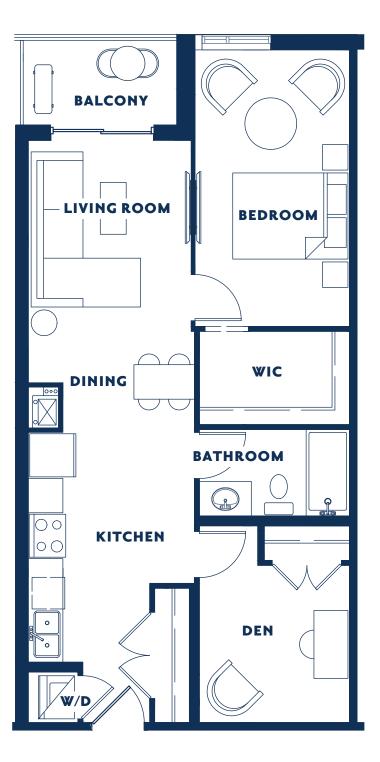

I BEDROOM + DEN Suite 72I SF Balcony 47 SF





AVAILABLE ON Ground floor For Second floor Fif Third floor Six

Fourth floor Fifth floor Sixth floor









I BEDROOM Suite 652 SF Balcony 47 SF





### **AVAILABLE ON**

Ground floor Second floor Third floor Fourth floor Fifth floor Sixth floor



VIVE DEVELOPMENT





I BEDROOM Suite 601 SF Balcony 47 SF



**AVAILABLE ON** 

Ground floor Second floor Third floor Fourth floor Fifth floor Sixth floor









I BEDROOM Suite 537 SF Balcony 47 SF





AVAILABLE ON Ground floor F Second floor F Third floor

Fourth floor Fifth floor





# ₩7 WINSTON



**I BEDROOM + DEN** Suite **759** SF Balcony **47** SF



#### **AVAILABLE ON**

Ground floor Second floor Third floor Fourth floor Fifth floor Sixth floor









**I BEDROOM + DEN** Suite **818** SF Balcony **78** SF





### AVAILA