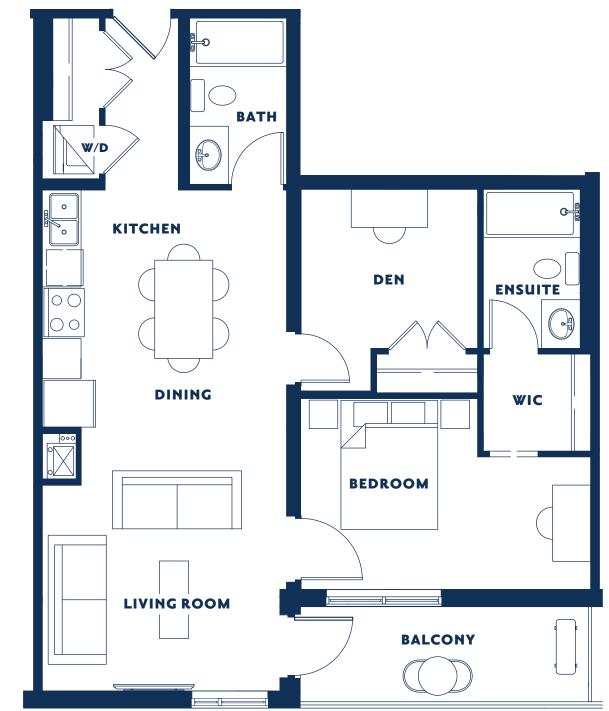

#### **AVAILABLE ON**

Ground floor Second floor Third floor Fourth floor Fifth floor Sixth floor

**I BEDROOM + DEN** Suite **818** SF Balcony **78** SF