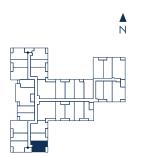

**AVAILABLE ON** Ground floor

**▲** N

I BEDROOM Suite 486 SF Balcony 42 SF

AVAILABLE ON Ground floor

**▲** N

2 BEDROOM + DEN Suite 1391 SF Balcony 134 SF

2 BEDROOM + DEN Suite 1394 SF Balcony 135 SF

2 BEDROOM Suite 846 SF Balcony 47 SF