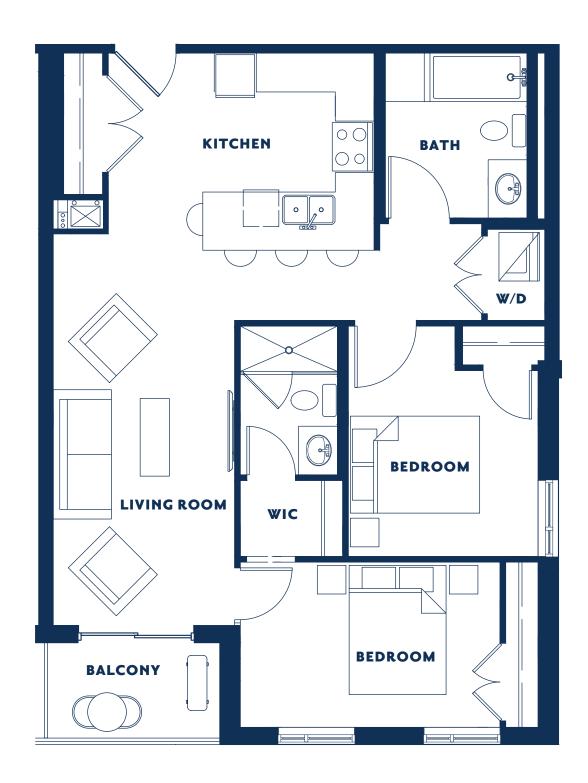

### **AVAILABLE ON**

Ground floor Second floor Third floor

2 BEDROOM Suite 1132 SF Balcony 53 SF