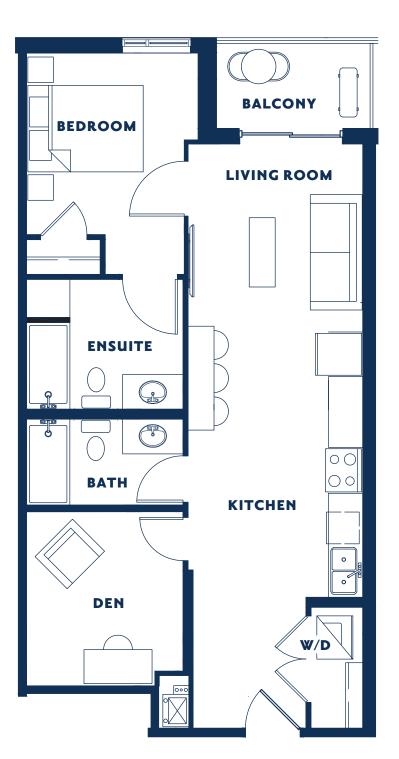

I BEDROOM + DEN Suite 72I SF Balcony 47 SF

AVAILABLE ON Ground floor For Second floor Fif Third floor Six

Fourth floor Fifth floor Sixth floor

I BEDROOM Suite 652 SF Balcony 47 SF