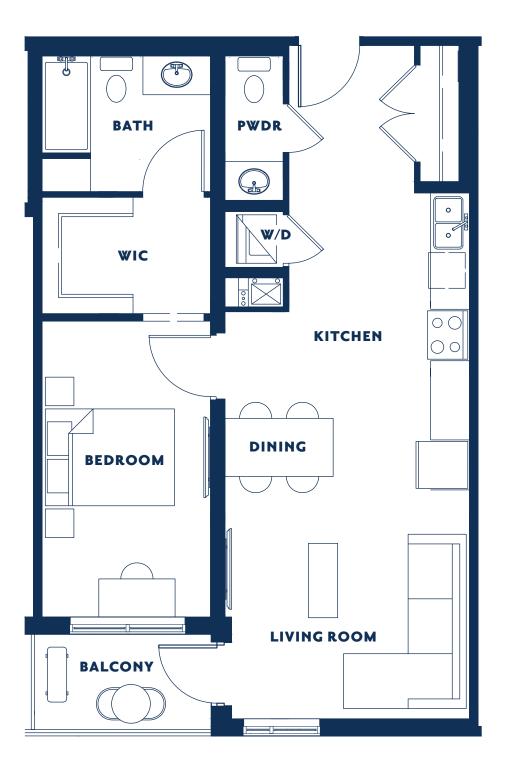

### **AVAILABLE ON**

Ground floor Second floor Third floor Fourth floor Fifth floor Sixth floor

VIVE DEVELOPMENT

I BEDROOM Suite 601 SF Balcony 47 SF

**AVAILABLE ON** 

Ground floor Second floor Third floor Fourth floor Fifth floor Sixth floor