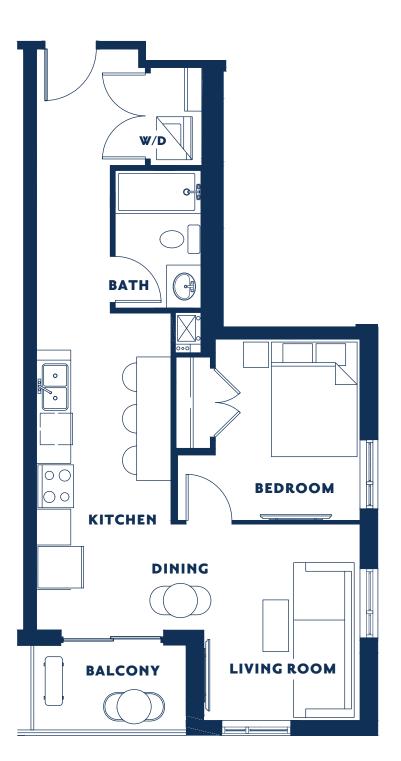

I BEDROOM + DEN Suite 72I SF Balcony 47 SF

AVAILABLE ON Ground floor For Second floor Fif Third floor Six

Fourth floor Fifth floor Sixth floor

I BEDROOM Suite 652 SF Balcony 47 SF