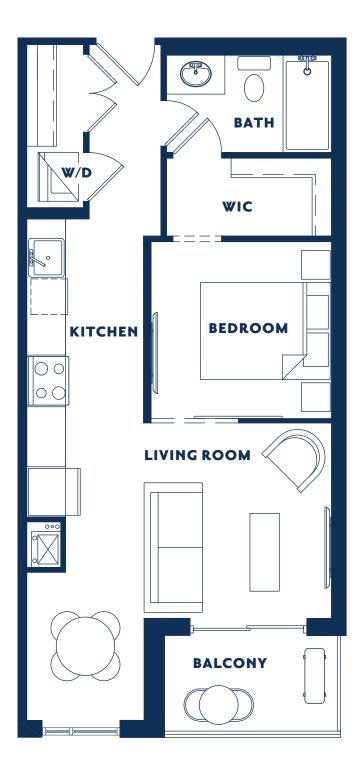

I BEDROOM Suite 537 SF Balcony 47 SF

AVAILABLE ON Ground floor F Second floor F Third floor

Fourth floor Fifth floor

### **AVAILABLE ON** Ground floor Fourth floor

Second floor Fifth floor Third floor

I BEDROOM Suite 553 SF Balcony 42 SF

**AVAILABLE ON** Ground floor

AVAILABLE ON Second floor Fourth floor Third floor

**AVAILABLE ON** Fifth floor