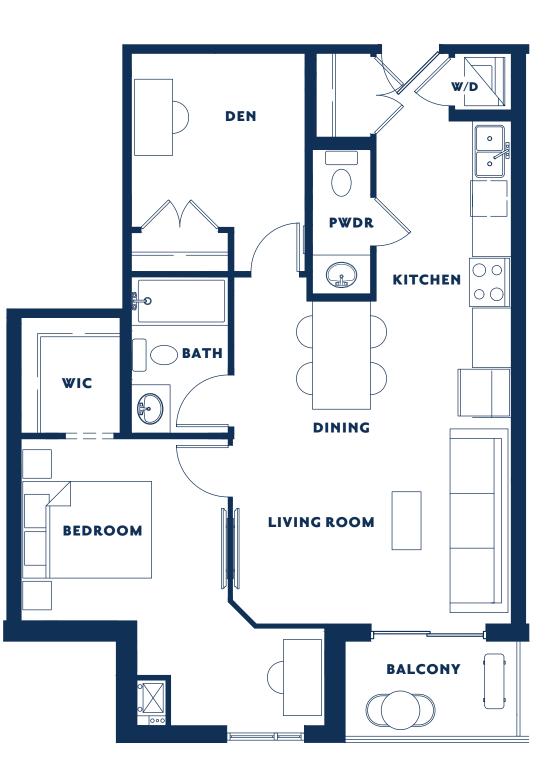

# ₩ WINSTON

2 BEDROOM Suite 663 SF Balcony 43 SF

**AVAILABLE ON** Sixth floor

**AVAILABLE ON** Fifth floor

**2 BEDROOM + DEN** Suite **1368** SF Balcony **133** SF

I BEDROOM Suite 761 SF Balcony 48 SF

AVAILABLE ON Second floor Fifth floor Third floor Sixth floor Fourth floor