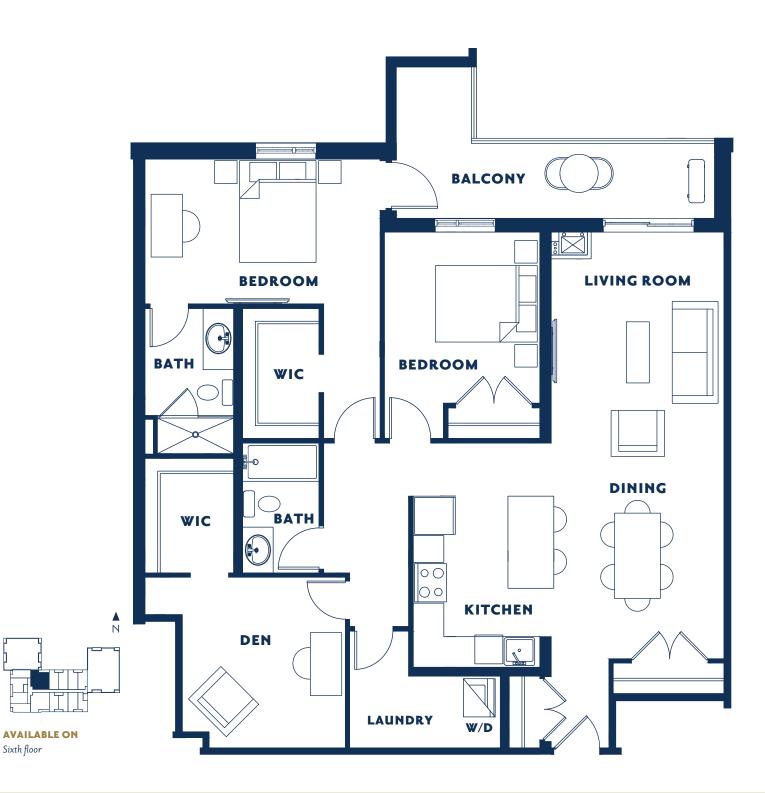

### AVAILABLE ON Second floor Fifth floor Third floor Sixth floor Fourth floor

**I BEDROOM + DEN** Suite **780** SF Balcony **46** SF

AVAILBALE ON Second floor Fourth floor Third floor

**AVAILABLE ON** Fifth floor