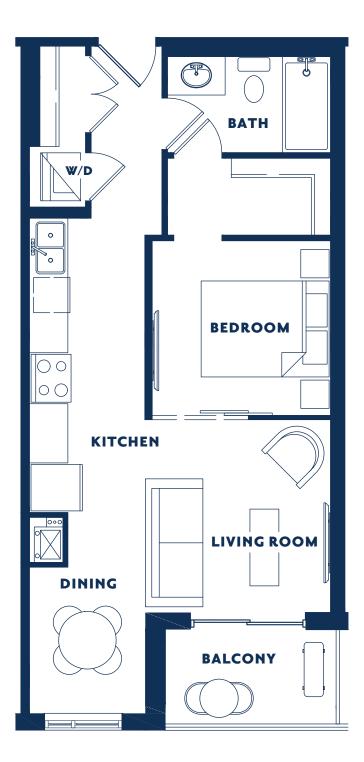

# ₩ WINSTON

I BEDROOM Suite 740 SF Balcony 47 SF

**AVAILABLE ON** 

Ground floor Second floor Third floor Fourth floor Fifth floor Sixth floor

I BEDROOM Suite 722 SF Balcony 48 SF

AVAILABLE ON Second floor F Third floor S Fourth floor