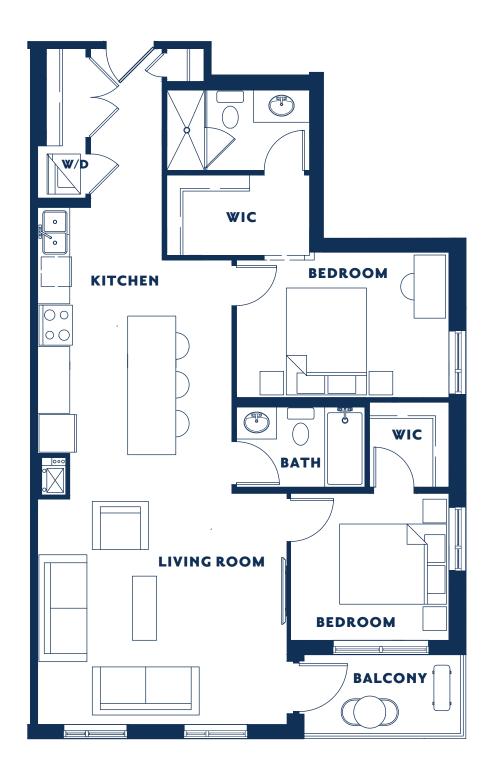

# ₩ WINSTON

2 BEDROOM Suite 663 SF Balcony 43 SF

**AVAILABLE ON** Sixth floor

**AVAILABLE ON** Fifth floor

**2 BEDROOM + DEN** Suite **1368** SF Balcony **133** SF

I BEDROOM Suite 761 SF Balcony 48 SF

AVAILABLE ON Second floor Fifth floor Third floor Sixth floor Fourth floor