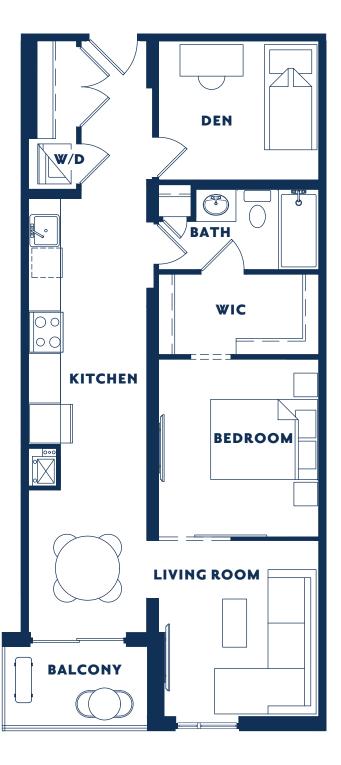

### AVAILABLE ON Second floor Fifth floor Third floor Sixth floor Fourth floor

**I BEDROOM + DEN** Suite **780** SF Balcony **46** SF

AVAILBALE ON Second floor Fourth floor Third floor

**AVAILABLE ON** Fifth floor