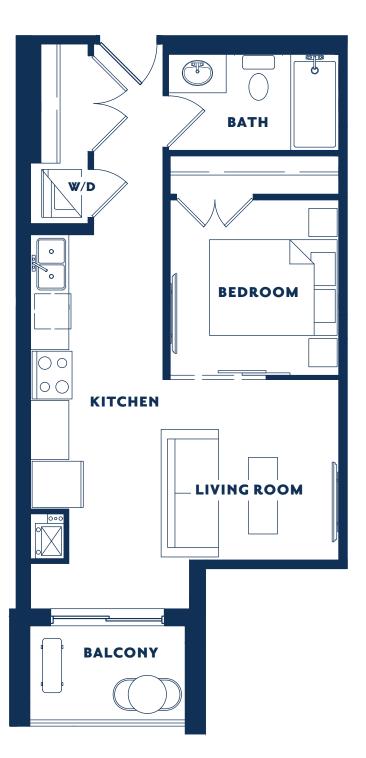

**78** SF





### AVAILABLE ON Second floor Fifth floor Third floor Sixth floor Fourth floor









**I BEDROOM + DEN** Suite **780** SF Balcony **46** SF



AVAILBALE ON Second floor Fourth floor Third floor



**AVAILABLE ON** Fifth floor





# ₩ WINSTON



I BEDROOM + DEN Suite 763 SF Balcony 47 SF



AVAILABLE ON Ground floor F Second floor F Third floor

por Fourth floor for Fifth floor









I BEDROOM Suite 576 SF Balcony 47 SF



### **AVAILABLE ON** Ground floor Fourth floor

Second floor Fifth floor Third floor









I BEDROOM Suite 553 SF Balcony 42 SF





**AVAILABLE ON** Ground floor



AVAILABLE ON Second floor Fourth floor Third floor



**AVAILABLE ON** Fifth floor













**AVAILABLE ON** Ground floor



**▲** N







I BEDROOM Suite 486 SF Balcony 42 SF



AVAILABLE ON Ground floor



**▲** N





2 BEDROOM + DEN Suite 1391 SF Balcony 134 SF











2 BEDROOM + DEN Suite 1394 SF Balcony 135 SF











2 BEDROOM Suite 846 SF Balcony 47 SF





### **AVAILABLE ON**

Ground floor Second floor Third floor











2 BEDROOM Suite 1132 SF Balcony 53 SF





#### **AVAILABLE ON** Ground floor Fourth floor Second floor Third floor











2 BEDROOM Suite 745 SF Balcony 53 SF



**AVAILABLE ON** Ground floor



AVAILABLE ON Second floor Fourth floor Third floor



**AVAILABLE ON** Fifth floor









2 BEDROOM Suite 719 SF Balcony 53 SF





**AVAILABLE ON** Ground floor









2 BEDROOM Suite 978 SF Balcony 53 SF



AVAILABLE ON Ground floor Fourth floor Second floor Fifth floor Third floor









2 BEDROOM Suite 724 SF Balcony 53