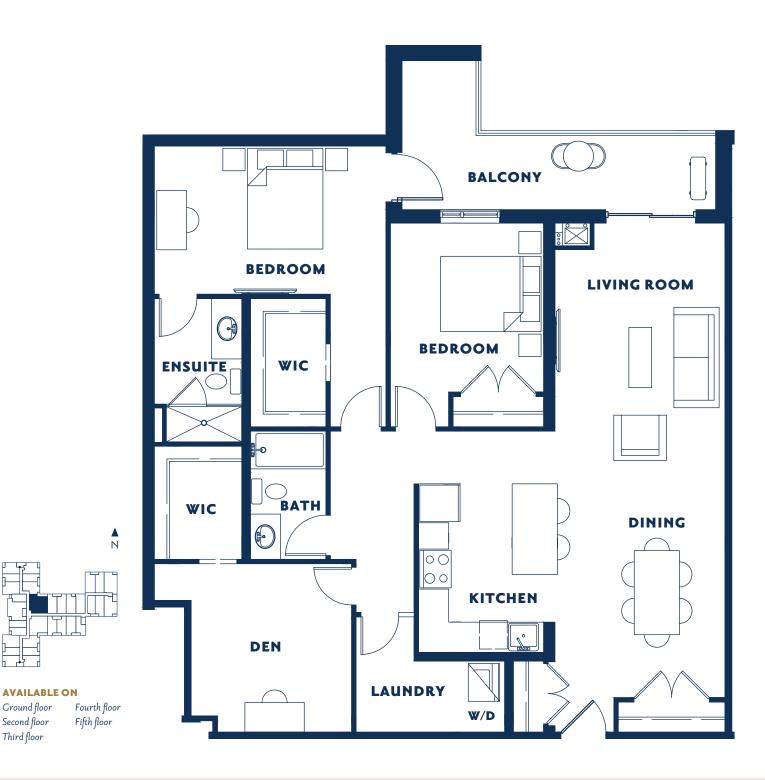

**AVAILABLE ON** Ground floor

**▲** N

I BEDROOM Suite 486 SF Balcony 42 SF

AVAILABLE ON Ground floor

**▲** N

2 BEDROOM + DEN Suite 1391 SF Balcony 134 SF

2 BEDROOM + DEN Suite 1394 SF Balcony 135 SF

2 BEDROOM Suite 846 SF Balcony 47 SF