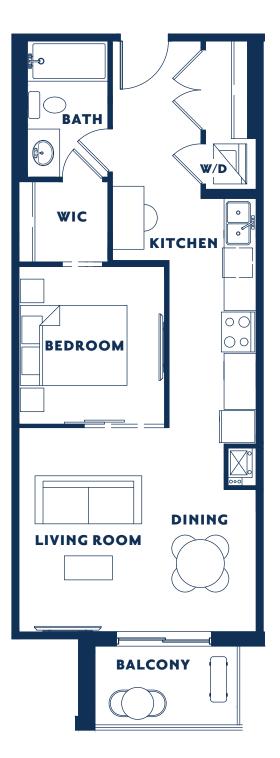

### **AVAILABLE ON**

Ground floor Second floor Third floor Fourth floor Fifth floor Sixth floor

VIVE DEVELOPMENT

I BEDROOM Suite 601 SF Balcony 47 SF

**AVAILABLE ON** 

Ground floor Second floor Third floor Fourth floor Fifth floor Sixth floor