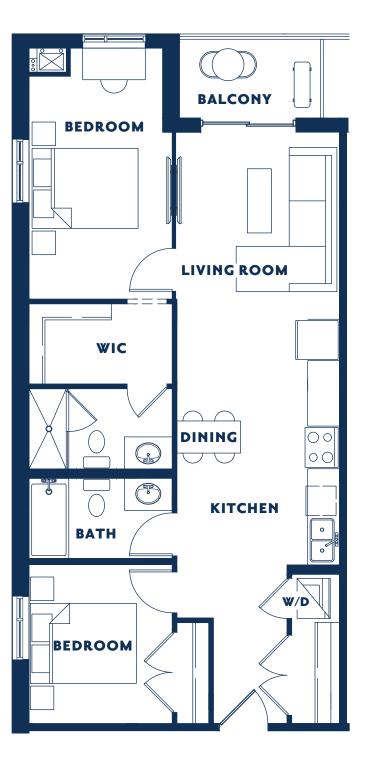

I BEDROOM + DEN Suite 72I SF Balcony 47 SF

AVAILABLE ON Ground floor For Second floor Fif Third floor Six

Fourth floor Fifth floor Sixth floor

I BEDROOM Suite 652 SF Balcony 47 SF