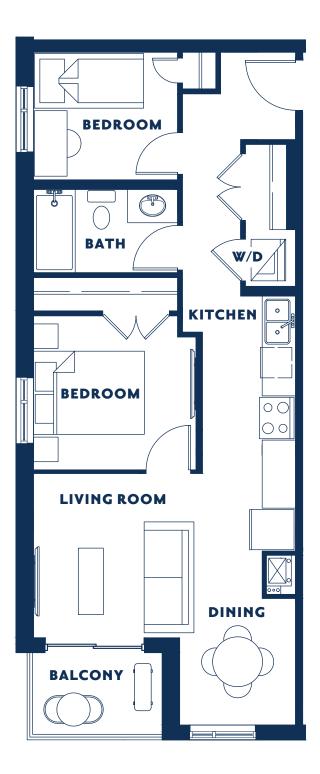

2 BEDROOM Suite 719 SF Balcony 53 SF

**AVAILABLE ON** Ground floor

2 BEDROOM Suite 978 SF Balcony 53 SF

AVAILABLE ON Ground floor Fourth floor Second floor Fifth floor Third floor

2 BEDROOM Suite 724 SF Balcony 53 SF