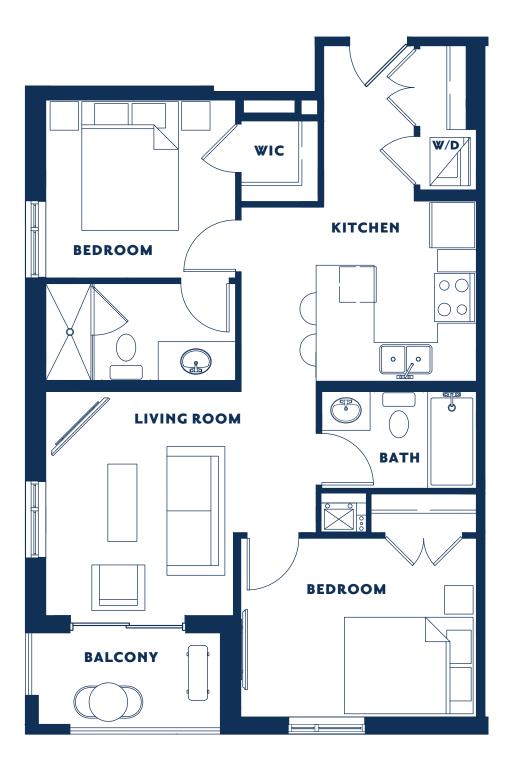

Fifth floor Sixth floor

2 BEDROOM Suite 894 SF Balcony 47 SF

AVAILABLE ON Ground floor Third floor Second floor Fourth floor

**AVAILABLE ON** Fifth floor

SUITE 4C

I BEDROOM Suite 538 SF Balcony 47 SF

**▲** N