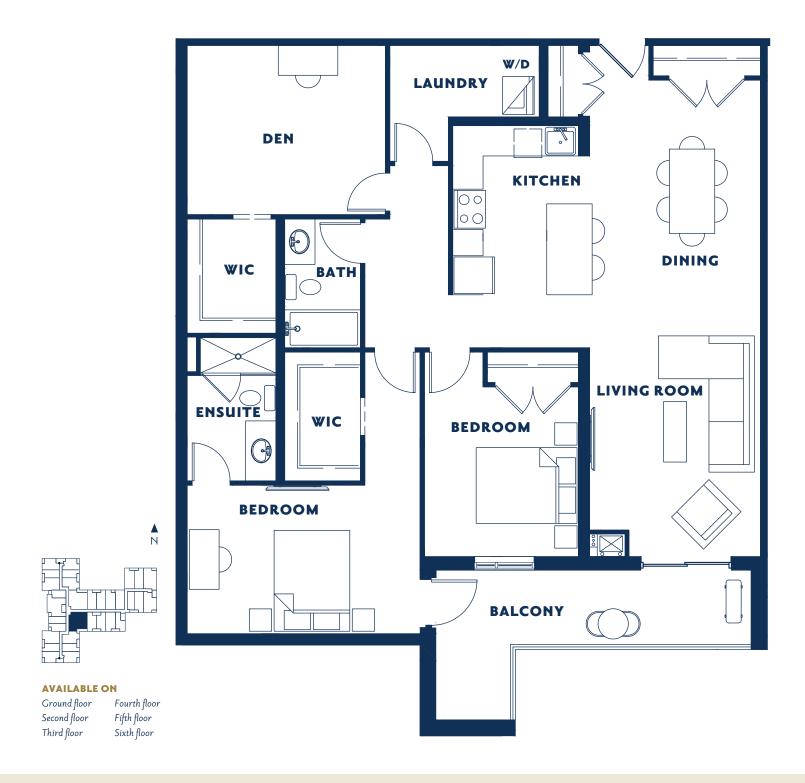

**AVAILABLE ON** Ground floor

**▲** N

I BEDROOM Suite 486 SF Balcony 42 SF

AVAILABLE ON Ground floor

**▲** N

2 BEDROOM + DEN Suite 1391 SF Balcony 134 SF

2 BEDROOM + DEN Suite 1394 SF Balcony 135 SF

2 BEDROOM Suite 846 SF Balcony 47 SF