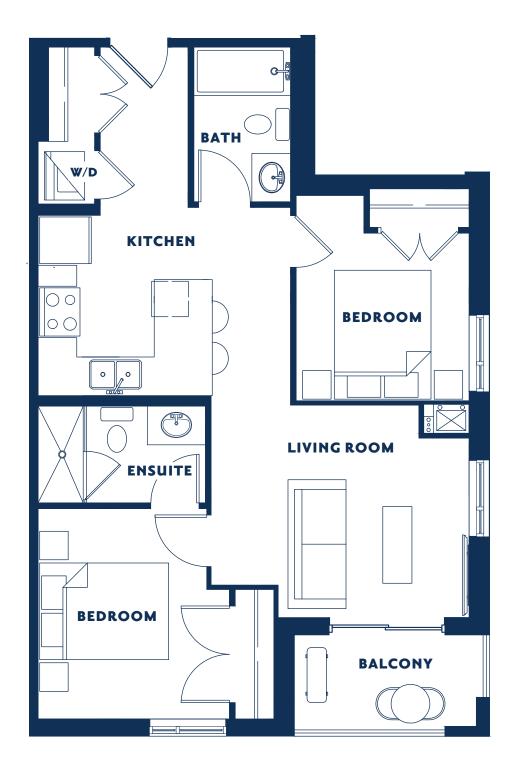

# ₩ WINSTON

I BEDROOM Suite 740 SF Balcony 47 SF

**AVAILABLE ON** 

Ground floor Second floor Third floor Fourth floor Fifth floor Sixth floor

I BEDROOM Suite 722 SF Balcony 48 SF

AVAILABLE ON Second floor F Third floor S Fourth floor