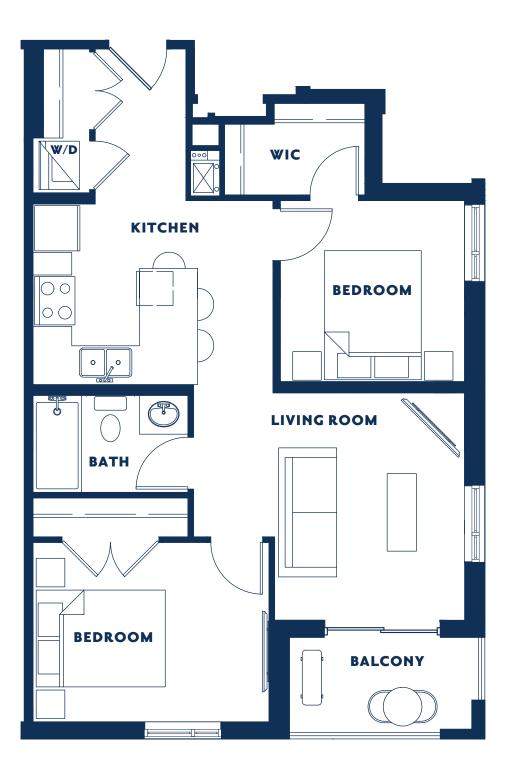

# ₩ WINSTON

I BEDROOM + DEN Suite 763 SF Balcony 47 SF

AVAILABLE ON Ground floor F Second floor F Third floor

por Fourth floor for Fifth floor

I BEDROOM Suite 576 SF Balcony 47 SF