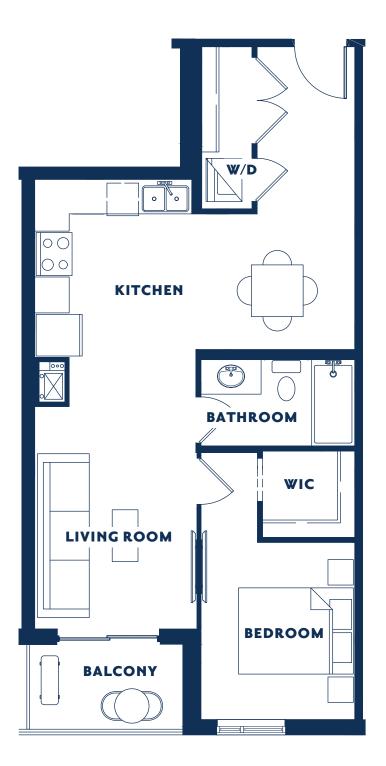

# ₩ WINSTON

I BEDROOM + DEN Suite 763 SF Balcony 47 SF

AVAILABLE ON Ground floor F Second floor F Third floor

por Fourth floor for Fifth floor

I BEDROOM Suite 576 SF Balcony 47 SF