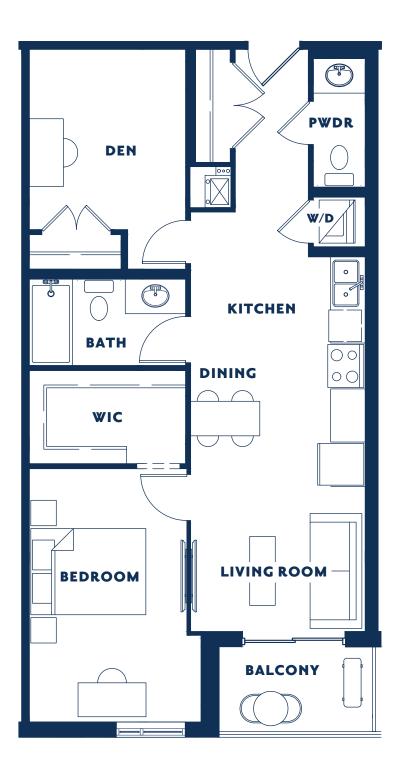

I BEDROOM + DEN Suite 72I SF Balcony 47 SF

AVAILABLE ON Ground floor For Second floor Fif Third floor Six

Fourth floor Fifth floor Sixth floor

I BEDROOM Suite 652 SF Balcony 47 SF