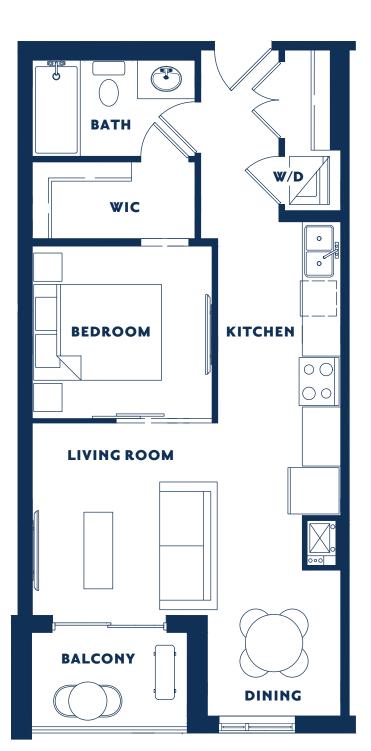

I BEDROOM Suite 537 SF Balcony 47 SF

AVAILABLE ON Ground floor F Second floor F Third floor

Fourth floor Fifth floor