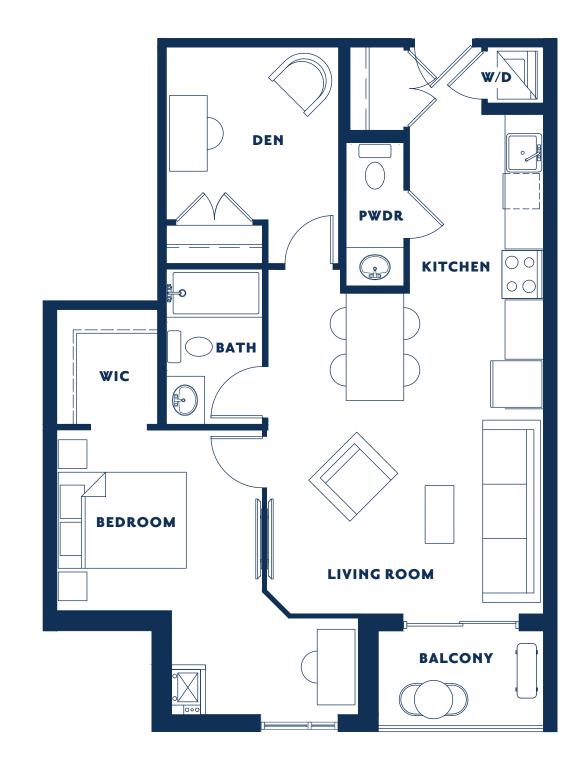

#### **AVAILABLE ON**

Ground floor Second floor Third floor Fourth floor Fifth floor Sixth floor

**I BEDROOM + DEN** Suite **818** SF Balcony **78** SF

### AVAILABLE ON Second floor Fifth floor Third floor Sixth floor Fourth floor

**I BEDROOM + DEN** Suite **780** SF Balcony **46** SF

AVAILBALE ON Second floor Fourth floor Third floor

**AVAILABLE ON** Fifth floor